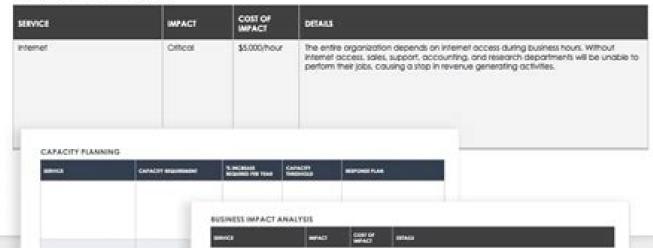

As you analyze the services if provides to the business, evoluating the impact of downtime is essential. This business impact analysis chart can be used to fully understand the criticality of each service and why.

## **BUSINESS IMPACT ANALYSIS**

Capacity management examples. What is infrastructure capacity. Capacity building manager job description.

Click around to explore find out how to queue fy your rituals.  $\tilde{A} \notin \hat{a} \hat{$ succeed. After copying this Model, you can use this free capacity planning template for team capacity and resource planning needs. Play with the model below or copy the document to save your changes. Alan ChowanskyPolly Rosemary Jonesbuck Duboisjames Boothlawrence FitzgeraldThere none Riga In this capacity planning table is the process of calculating the amount of resources needed to meet the application before starting a project. If you allocate staff, time or other fundamental resources for the success of a project, planning of the Capacity is a secret weapon that will help you excel in balance the challenges of research and restoring this Ste resources. On the other hand, when you spread everything you need in a capacity planning model, you can see how your resources - budget, personal, projects, etc. - Connect. However, MPS do not reveal if the company has enough resources to complete the projects and decisions guided by data to increase the successful possibilities of a project. A «With that definition in mind, capacity planning is the process of determining if you can make a data-driven decision to take more people or assign multiple resources. Management of corporate capacity - Review of commercial demand forecasts, as well as all future corporate initiatives that could affect the application. For example, given that you manage a writing agency. While it's a rockstar, it's one of your more Resources. Advantage of the design capacity of the delay of a conservative strategy that reduces the risk of acquiring resources that is not necessary. GalDisantage gal the plenty capacity runs the risk of causing a delay in the delivery of goods or services if there is a Increase in demand. Using capacity planning, you can determine if it is better to delay the start of the project within a month to reduce the cost of the use of Sam instead of Bob. Our new capacity planning model can help you create an exhaustive method to plan every element of it, without the need to spend days that outlines the structure. Capacity planning also helps project management of competences inventays the name implies, a competencies inventory is a record of the skills of each member of a workforce. The only problem is that it is not available at the right time, but it will be in a month. In theory, capacity planning allows you to have all the necessary information necessary to make the best decision. Therefore, you don't have to start a project before understanding that nobody on your team knows how to write a press release, for example. Furthermore, a model of human resource capacity planning helps you save money you would have spent on apps or resource management tools. If a production company, legal company or content agency, a capacity plan helps you guarantee availability. It helps to mitigate the risks, avoid bottlenecks and give the teams the resources needed to complete a project. Without Clear plan, it is difficult to prepare adequately for the peak of the application or get the best performance from your IT infrastructure during the occupied periods. Why is capacity planning important for project managers? Here are some of the reasons reasons The project managers? Here are some of the reasons reasons The project managers? Here are some of the reasons reasons The project managers need the capacity planning: provides a more clear overview of the available resource, you can allocate resources and make things as you go, but you accept a failure of the plan to configure you, good, bankruptcy. What is the planning of rough capacity planning is fundamental to ensure that the IT infrastructure and cloud is able to support and provide optimal prototypefinishing Moldmycreate mockupmarketing campaigndec 6dec 13dec 20dec 27jan 3a, advantages of planning of strategyYour capacity , Â € â € Refresh Resources Listen to lie to the driver's piu <sup>11</sup> dough of other capacity planning strategies € MODATÃ € MATERIAL € Other capacity This model is a DOC queue. Advantage of lead capacity planning strategy that you have a sudden increase in demand, you can take work and keep customers happy. The main capacity than it is currently required. Instead, it focuses on how to adjust the ability to get the project results. What is the planning of the capacity requirements? Capacity requirements planning (CRP) is the process of evaluation of levels or of the capacity. What goes to a capacity plan? After consideration of resources, a project resource planning model is used to assign these resources to activities. Therefore, they can manage the use of better resources are planning model is used to assign these resources to activities. and avoid assigning social tasks to employees with higher ability levels. High. The planning model also helps you save time to which otherwise you would have spent to create new spreadsheets from scratch. With this process, you can project the needs of capacity and a budget carefully for any change you expect. Why is the capacity planning important? On the other hand, you have bob, which can also do a great job ... but it's not expensive. If you want to make this modeling model of the most detailed capacity (showing activity or work interruption structure), you can easily edit this table to list the activities instead of projects (see this showing examples of columns that you could add to activity ). A master production program (MPS) includes projects for engineering and production companies so that orders are not delayed or forgotten. Which of your applications or platforms should deal with first? Plan VS effective - a revision of how the previous capacity plan measured against actual results. Sam is available to take the job. But don't worry because, in this guide we share everything you need to know about capacity planning and how to create a complete team capacity plan using queue. And since customers hate to wait, can make you lose your competitors. And it is rather useful for projects that require technical abilities. For each line, add the capacity / week to each resource / week / week and the capacity / week automatically calculate.strep 3: Track capacity and timelineonce projects and resources available and on their ability Associate, you can start planning the capacity for your projects. Alternatively, if you like to know On capacity management, including its benefits, as well as the impact of insufficient capacity or unacceptable performance, download our capacity management primer. Unfortunately, it is the worst nightmare of most project rhythm or even completely stop the project rhythm or even completely stop the project name, the start date, the end date, the capacity required (hours) / week) for projects. It used by sales, marketing and production departments. Our new model offers you everything you need to create a complete plan for upcoming IT projects, high demand times and daily capacity management within your business. To download your copy, click here. While there are Microsoft Excel models, you can use for capacity planning, it is more efficient to use the queue. What is the difference between capacity planning is the initial process of assessing if you have resources needed to complete a first departure project. If you take full-time writers you will be too exhausted, you may decide to hire freelancers to help. At the top of the page «See high-level statistics on the capacity required for your projects and the ability available (human resources). Should you start watching the forecasts for business demand? We will establish the benefits of capacity planning, but you could be forgiven to wonder what goes into the document itself. With a capacity plan, it is possible to know whether to recruit temporary or permanent resources to the team that has the new Skillthis planning process gives managers a better view of availability and times of their resources. However, it can be difficult to know where to start your planning. After performing this process, you will know if you have availability to hire new projects or customers. At this point, it's Decide to add or remove the resources available on the table to meet the needs and needs of project capacity. The project planning model. FAQSWHAT is the planning of the capacity in the management of the project? Capacity planning is Process to determine if you have resources or ability to complete a project. RCCP does not make a factor in current resources as it assumes that you will already have the resources needed to make a project. A bottleneck is a work phase within the project life cycle that holds subsequent tasks. This is "No. While resource planning and capacity planning involve resources, capacity planning goes beyond the simple assignment of resources to activities. O, in other words, if your supply can satisfy the guestion . The bottlenecks are the result of any of the following: old software, applications and infrastructure services of individuals due to different reasons ranging from exhaustion to the communication of disease among teamsfailure to reassign activities to a plan People capacity available with only what you have a team of graphic designers who can do The work - however, some are better than others and are more expensive to put at work. The teams that use tail gagging hundred A of documents, spreadsheets and even customized apps, to work quickly and clearly in one place. Working / week: | AVG. Furthermore, capacity planning allows you to optimize projects in terms of costs. Capacity planning considers available data to see if you have enough to get a done project. On the other hand, capacity management is a life cycle improving continuous performance that consists of recruitment, evaluation, optimization and monitoring of a project. What is the capacity planning in the of operations? Capacity planning in operation management refers to the production evaluation process capacity the organization must reach all the results of the project. So the planning of resources will involve: Assigning writers based on their competenceacreating milestones, deliverable, timeline (start and end end The tools that help your team efficiently work the course, this is a hypothetical scenario, but the underlying principle to know if your resources can complete a project is the same regardless of your sector. For example, let's say you have a new project from a client who requires a chart. This list should be all available internal and external resources available to work on projects. For a writing agency, for example, you can list the competences of each team member as follows: niche; SaaS, fashion, product reviews, and so on when it is time to allocate resources, it is possible to quickly see if a team member also has the necessary skills, with a competencies inventory facilitates the identification of ability to deal . So, based on the data, you will need to make the following decisions: if you don't have enough writers, you decide whether to delete future projects or rent writers to help with the workload. Unlike the conservative capacity planning will lead to determine if your company has enough writers based on their availability and skill set. Service improvements A ¢ â,¬ "Recommendations for which your service could improve. Costs A ¢ â, ¬" The estimated cost of any recommended improvements. The capacity plan and evaluate the status of those made in the previous edition. With this process, you can see where these problems may arise and create a plan to prevent them. Planning strategies are three capacity planning strategies. Use project managers: each of these strategies and pitfalls, which we will talk immediately. Accurate planning and forecast ensure that it is able to support o Peak request, without any impact on the experience of the end user or incurring cost to stars for an additional capacity is the capacity planning? In organizational terms, capacity is the capacity of a specific system to satisfy demand within a specific period (or regular work program). Step 2: Available resources list (Human Resources) After sharing this template with your teammates, you could select their name in the table. Simply having a concrete plan in place that identifies your strengths and weaknesses, your business can minimize the risk and probability of an increase in impact accidents,